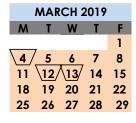

New Years Day - January 1, 2019

Dr. Martin Luther King, Jr. Day - January 21, 2019

President's Days - February 11 and 18, 2019

Memorial Day - May 27, 2019

# Minimum days: \

4 Conference Days 10/23-10/25, 3/13

2 Report Card Prep 1/9, 5/22

2 Progress Report Prep 10/15, 3/4

1 last day of school 6/5

5 Minimum days for staff development 10/12, 12/21, 3/12, 4/29, 5/10