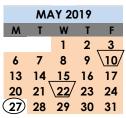

New Years Day - January 1, 2019

Dr. Martin Luther King, Jr. Day - January 21, 2019

President's Days - February 11 and 18, 2019

Memorial Day - May 27, 2019

# Minimum days: \

4 Conference Days 10/23-10/25, 3/13

2 Report Card Prep 1/9, 5/22

2 Progress Report Prep 10/15, 3/4

1 last day of school 6/5

5 Minimum days for staff development 10/12, 12/21, 3/12, 4/29, 5/10