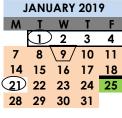

New Years Day - January 1, 2019

Dr. Martin Luther King, Jr. Day - January 21, 2019

President's Days - February 11 and 18, 2019

Memorial Day - May 27, 2019

#### **Report Cards Sent Home**

Friday, January 25, 2019

Wednesday, June 5, 2019